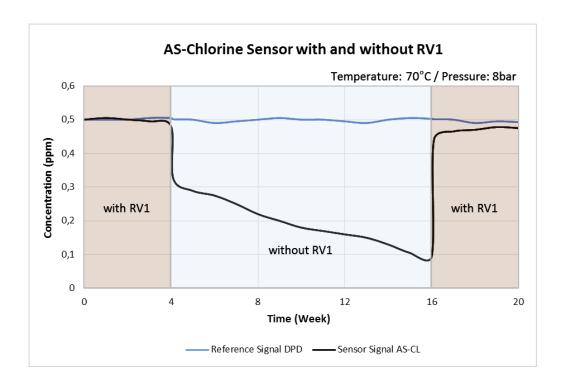

| IMPORTANT | When using RV1 with TARAsens ASCL (chlorine) slope is approx. 3 times higher         |
|-----------|--------------------------------------------------------------------------------------|
|           | When using RV1 with TARAsens ASCD (chlorine dioxide) slope is approx. 2 times higher |